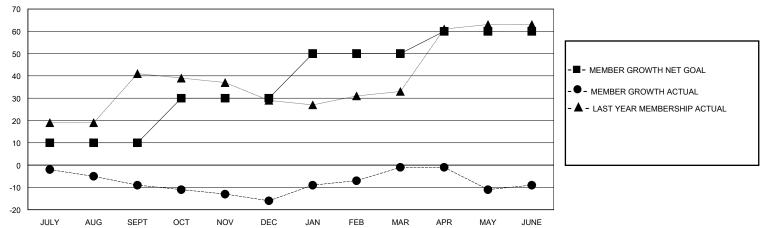

## GOALS AND ACTUAL MEMBERS CUMULATIVE

| DROPPED CLUBS: 0 |    | 23 CLUBS OF 34 ADDED 1 OR MORE<br>NEW MEMBERS | GENDER DISTRIBUTION  MALE 373 (56.09%)  FEMALE 292 (43.91%) |               |   |
|------------------|----|-----------------------------------------------|-------------------------------------------------------------|---------------|---|
| DROPPED MEMBERS  |    |                                               | FEWALE                                                      | 232 (43.3170) |   |
| DECEASED         | 0  | CLICK HERE FOR CUMULATIVE                     | TOTAL FAMILY UNIT MEMBERS                                   |               | 6 |
| CLUB CANCELLED 0 |    | MEMBERSHIP DATA                               |                                                             |               | 2 |
| OTHER            | 47 |                                               | FAMILY MEMBERS PAYING HALF DUES                             |               | 3 |
| TOTAL            | 47 |                                               |                                                             |               |   |