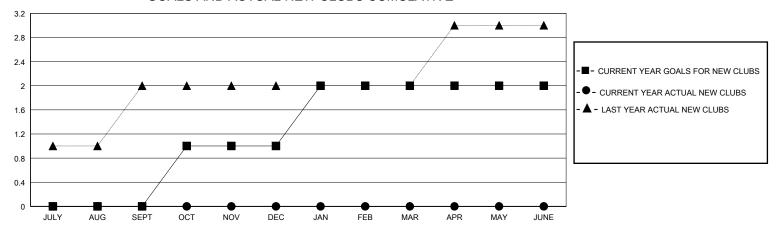

| 0             | JULY/AUG/SEPT         | 10                     | 6                       | 15                                                 |  |
| OCT/NOV/DEC           | 1             | 0         | 0             | OCT/NOV/DEC           | 20                     | 5                       | 12                                                 |  |
| JAN/FEB/MAR           | 1             | 0         | 0             | JAN/FEB/MAR           | 20                     | 18                      | 3                                                  |  |
| APR/MAY/JUNE          | 0             | 0         | 0             | APR/MAY/JUNE          | 10                     | 9                       | 17                                                 |  |

## GOALS AND ACTUAL NEW CLUBS CUMULATIVE



## GOALS AND ACTUAL MEMBERS CUMULATIVE



| DROPPED CLUBS: 0 |    | 23 CLUBS OF 34 ADDED 1 OR MORE<br>NEW MEMBERS | GENDER DISTRIBUTION  MALE 373 (56.09%)  FEMALE 292 (43.91%) |               |   |
|------------------|----|-----------------------------------------------|-------------------------------------------------------------|---------------|---|
| DROPPED MEMBERS  |    |                                               | FEWALE                                                      | 232 (43.3170) |   |
| DECEASED         | 0  | CLICK HERE FOR CUMULATIVE                     | TOTAL FAMILY UNIT MEMBERS                                   |               | 6 |
| CLUB CANCELLED 0 |    | MEMBERSHIP DATA                               |